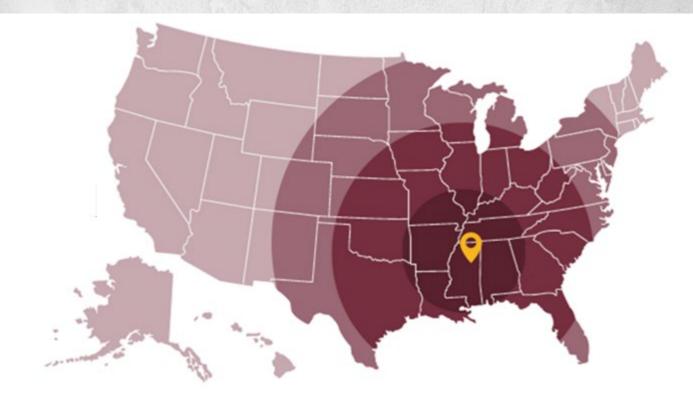

#### Top 6 Concentrated States Mississippi (53%) Alabama (6%) Tennessee(6%) Texas (5%) Georgia (3%) Florida (3%)