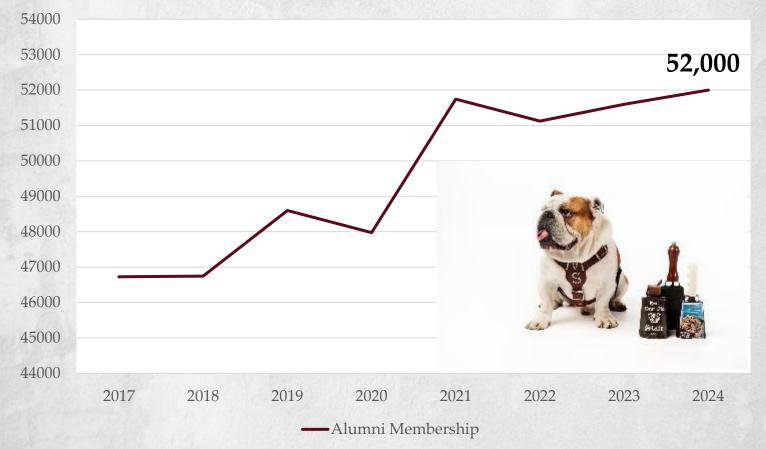

i Association Staff



**Jeff Davis** 



Kaci Misun



**Orly Hardin** 



**Michael Richardson** 



Leanna Smith



Sykes Zimmerman



**Janet Downey** 



**Brooke Bridges** 





#### Top 6 Concentrated States Mississippi (53%) Alabama (6%) Tennessee(6%) Texas (5%) Georgia (3%) Florida (3%)









# It is all about getting more.... **BULLDOGS ENGAGED** In Philanthropy Volunteering Experiential Communications



### **9% Increase in the number Alumni Association Volunteers**

# 852 Volunteers in 2024



Alumni Association onor Chapter

2022

Alumni Association Honor Chapte

2022



2022

Association Honor Chapt

2022

Alumni

Association Honor Chapte Alumni Association onor Chapter 2022

Alumni Association Honor Chapte



Alumni Associatio Honor Chap

#### **Active Alumni Members**





### **Engagement Growth Areas**



### 3,573 Legacy Kids





### 446 Mentors



### 637 Events

260 Travelers 12.5% increase





### Engagement though Alumni Partnerships





Engagement through Digital



### 38K ~20K ~19K ~8K





### Areas of Focus 2025

- TRY SOMETHING NEW
- Quality events/activities over quantity
- Utilize the Event Submission form
  - Communicate with your team
- Schedule 1 planning/training meeting with Janet or Michael, in-person or virtual (Zoom, Teams, Google Meets, etc.)



# WE ARE HERE FOR YOU!

- Email from AA check your SPAM
  - Add to safe sender: <u>Chapters@alumni.msstate.edu</u> <u>info@alumni.msstate.edu</u>
- Don't forget -
  - Keep track of your events
    - (document, spreadsheet, Google drive)
  - Sign-in Sheets or list of attendees
    - Elec